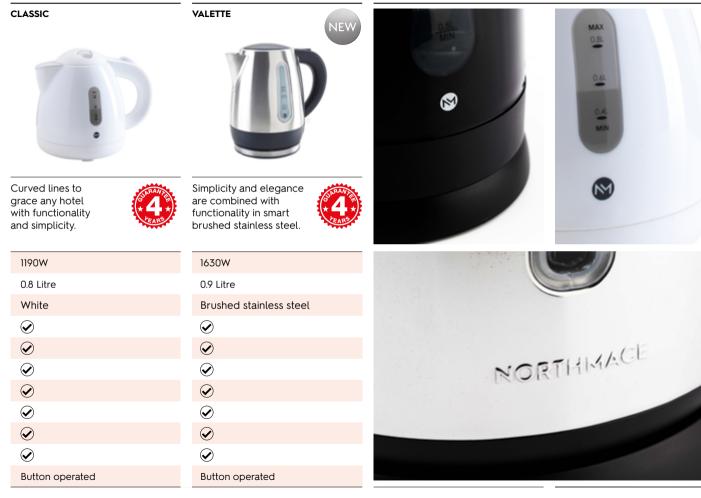

#### HOTEL SAFETY KETTLES

Northmace were the originators of the hotel safety kettle, and continue to design and manufacture kettles that exceed the expectations of both hoteliers and guests.

We offer a range that balances style and functionality. Our kettles are easy to use, durable and above all safe. What's more, they all come with long guarantees which provide complete peace of mind. This enables hoteliers to rest easy while their guests are enjoying a relaxing cup of tea.

Our kettles come with a range of features that include quick-boil, energy saver, auto switch-off and boil-dry safety.

Button operated

Simplicity combined with smart brushed stainless steel.

| 1630W                   |
|-------------------------|
| $\odot$                 |
| 0.9 Litre               |
| Brushed stainless steel |
| Black                   |
| $\checkmark$            |
| $ \mathbf{O} $          |
| $\checkmark$            |
| $ \mathbf{O} $          |
| Button operated         |

| CLASSIC                                  | STANDARD BLACK                                                             | STANDARD WHITE                                                             | HENDON TRAY SET                                       | LEATHERETTE TRAY SET                                   |
|------------------------------------------|----------------------------------------------------------------------------|----------------------------------------------------------------------------|-------------------------------------------------------|--------------------------------------------------------|
| <u>I</u>                                 |                                                                            |                                                                            |                                                       |                                                        |
| A twenty-first<br>century design<br>icon | A great value<br>option for<br>where space<br>is at a premium,<br>in black | A great value<br>option for<br>where space<br>is at a premium,<br>in white | Combines<br>durability<br>with classical<br>elegance. | Unmistakeably<br>luxurious with<br>a distinctive feel. |
| 1190W                                    | 1260W                                                                      | 1260W                                                                      | n/a                                                   | n/a                                                    |
| $\bigcirc$                               | $\bigcirc$                                                                 | $\bigcirc$                                                                 | n/a                                                   | n/a                                                    |
| 0.8 Litre                                | 1 Litre                                                                    | 1 Litre                                                                    | n/a                                                   | n/a                                                    |
| White                                    | Black                                                                      | White                                                                      | n/a                                                   | n/a                                                    |
| White                                    | Black                                                                      | White                                                                      | Black or white                                        | Black leatherette                                      |
| $\bigotimes$                             | $\bigotimes$                                                               | $\bigotimes$                                                               | $\bigcirc$                                            | $(\mathbf{X})$                                         |
| $\bigotimes$                             | $\bigotimes$                                                               | $\bigotimes$                                                               | $\bigcirc$                                            | $\bigcirc$                                             |
| $\bigcirc$                               | $ \mathbf{O} $                                                             | $ \mathbf{O} $                                                             | n/a                                                   | n/a                                                    |
| $\bigcirc$                               |                                                                            | $ \mathbf{O} $                                                             | n/a                                                   | n/a                                                    |
| Button operated                          | Button operated                                                            | Button operated                                                            | n/a                                                   | n/a                                                    |