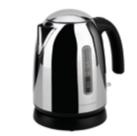

#### HOTEL SAFETY KETTLES

Northmace were the originators of the hotel safety kettle, and continue to design and manufacture kettles that exceed the expectations of both hoteliers and guests.

We offer a range that balances style and functionality. Our kettles are easy to use, durable and above all safe. What's more, they all come with long guarantees which provide complete peace of mind. This enables hoteliers to rest easy while their guests are enjoying a relaxing cup of tea.

Our kettles come with a range of features that include quick-boil, energy saver, auto switch-off and boil-dry safety.

#### AVANTGARDE WHITE

A compact and eco-friendly solution with a stylish brushed stainless steel finish.

UK plug only Its distinctive and elegant shape makes the Avantgarde a

design icon.

| POWER              | 2200W                    | 1000W                   | 1100W           |
|--------------------|--------------------------|-------------------------|-----------------|
| CAPACITY           | 1 Litre                  | 0.5 Litre eco           | 0.9 Litre       |
| COLOUR/FINISH      | Polished stainless steel | Brushed stainless steel | White           |
| AUTO SWITCH-OFF    | $\bigotimes$             | $\checkmark$            | $\bigotimes$    |
| INDICATOR LIGHT    | $\bigotimes$             | $\bigcirc$              | $\bigotimes$    |
| CONCEALED ELEMENT  | $\bigotimes$             | $\checkmark$            | $\checkmark$    |
| SIGHT WINDOW(S)    | $\bigotimes$             | $\bigotimes$            | $\bigotimes$    |
| COOL TOUCH HANDLE  | $\bigotimes$             | $\bigcirc$              | $\bigotimes$    |
| 360° CORDLESS BASE | $\bigotimes$             | $\bigcirc$              | $\bigotimes$    |
| EASY TO CLEAN      | $\bigotimes$             | $\checkmark$            | $\bigcirc$      |
| LID                | Button operated          | Button operated         | Button operated |