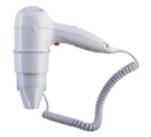

PRESIDENT

ELEGANCE

| 1100W                        |
|------------------------------|
| Dry safety iron              |
| Stainless steel 'easy-glide' |
| $\bigcirc$                   |
| $ \mathbf{O} $               |
| $\bigotimes$                 |
| $\checkmark$                 |
| $\checkmark$                 |
| $\bigcirc$                   |
| $\bigcirc$                   |
| $\bigotimes$                 |
| $\bigcirc$                   |
| $\checkmark$                 |
| 1005mm (l) x 400mm (w)       |
| 1330mm (l) incl. hook        |