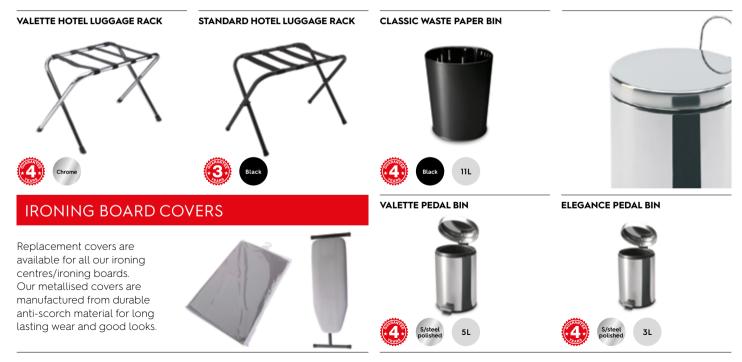

#### LUGGAGE RACKS

Northmace luggage racks are designed to be guest friendly, whilst providing a space-saving and durable solution for the hotelier. They are stylish, easy to use, extremely well built and unobtrusively store in the tightest space. The choice of styles and finishes ensure that they will look good in any hotel room.

#### BINS

Northmace hotel bins provide a practical and hardworking solution to guest waste. They are neat and unobtrusive, and are designed to be easy for housekeeping to clean.

Our ironing centres feature an integral hook for easy and tidy wardrobe hanging. Replacement covers are available for all models.