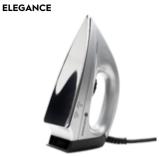

PRESIDENT

ELEGANCE

| 1100W                        |
|------------------------------|
| Dry safety iron              |
| Stainless steel 'easy-glide' |
| $\bigcirc$                   |
| $ \mathbf{O} $               |
| $\bigotimes$                 |
| $\checkmark$                 |
| $\checkmark$                 |
| $\bigcirc$                   |
| $\bigcirc$                   |
| $\bigotimes$                 |
| $\bigcirc$                   |
| $\checkmark$                 |
| 1005mm (l) x 400mm (w)       |
| 1330mm (l) incl. hook        |