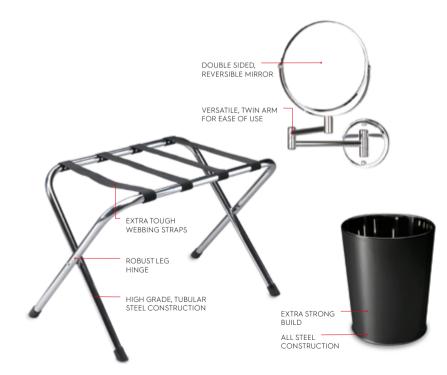

#### LUGGAGE RACKS

Northmace luggage racks are designed to be guest friendly, whilst providing a space-saving and durable solution for the hotelier. They are stylish, easy to use, extremely well built and unobtrusively store in the tightest space. The choice of styles and finishes ensure that they will look good in any hotel room.

#### BINS

Northmace hotel bins provide a practical and hardworking solution to guest waste. They are neat and unobtrusive, and are designed to be easy for housekeeping to clean.

### ACCESSORIES

Northmace's accessories complement most décor and add a finishing touch to guest rooms.

#### DOUBLE SIDED GUEST MIRROR

HAIRDRYER BAG