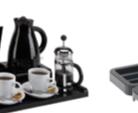

### HOTEL SAFETY WELCOME TRAYS & COURTESY TRAYS

INTEGRAL AUTO SWITCH-OFF, 1 LITRE, QUICK BOIL, ENERGY SAVER, CORDLESS KETTLE WITH INDICATOR LIGHT, COOL TOUCH HANDLE, TWIN SIGHT WINDOWS AND CONCEALED ELEMENT

DRIP TRAY TO HELP PREVENT WATER SPILLAGE AND DAMAGE When Northmace invented the hotel safety

welcome tray it transformed the guest experience. By bringing everything together in one convenient location, our welcome trays provide a safe and convenient solution for guests and hoteliers alike.

Our range provides this facility safely, reliably and hygienically, with each manufactured for durability and lasting good looks. They are all supported with long guarantees, a reassurance that we're sure you'll find most welcome!

All of our welcome trays include an integral cordless kettle and offer a boil-dry safety feature.