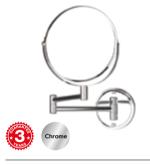

s that will look good in any hotel room. They are a perfect complement to our appliances and easy to order, adding the perfect finishing touch.

#### LUGGAGE RACKS

Northmace luggage racks are designed to be guest friendly, whilst providing a space-saving and durable solution for the hotelier. They are stylish, easy to use, extremely well built and unobtrusively store in the tightest space. The choice of styles and finishes ensure that they will look good in any hotel room.

#### BINS

Northmace hotel bins provide a practical and hardworking solution to guest waste. They are neat and unobtrusive, and are designed to be easy for housekeeping to clean.



### ACCESSORIES

Northmace's accessories complement most décor and add a finishing touch to guest rooms.

#### DOUBLE SIDED GUEST MIRROR



HAIRDRYER BAG





#### Northmace worldwide

You'll find our products in large international chains and small boutique hotels in over 100 countries around the globe.

#### Northmace & the environment

We design products to protect the environment through minimising energy usage and focusing on a product's 'total life cycle'.

This is the Northmace environmental driver and wherever appropriate, recyclable materials and packaging are used.

#### Social responsibility

We take our Corporate Social Responsibility seriously, which is why we look to support charities and organisations that seek to make the world a better place.





Professional products *for* professional hoteliers



| *************************************** |  |
|-----------------------------------------|--|
| ******