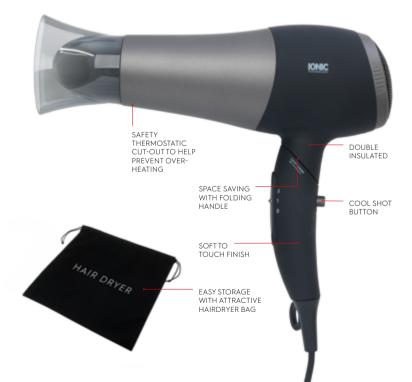

### At Northmace, we're proud to have invented the original hotel safety hairdryer.

Once regarded as a luxury, it has become a valued part of the guest experience.

Our hotel hairdryers are designed and manufactured to optimise safety, efficiency, and performance. What's more they all come with long guarantees. So hoteliers can be assured of providing a safe and stylish solution for their guests to style their hair!

All hairdryers (apart from Regal and Elegance) feature a special hotel 'on-off' switch for safety and energy saving. All have safety thermostatic cut-out.