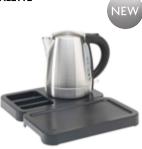

#### HOTEL SAFETY KETTLES

Northmace were the originators of the hotel safety kettle, and continue to design and manufacture kettles that exceed the expectations of both hoteliers and guests.

We offer a range that balances style and functionality. Our kettles are easy to use, durable and above all safe. What's more, they all come with long guarantees which provide complete peace of mind. This enables hoteliers to rest easy while their guests are enjoying a relaxing cup of tea.

Our kettles come with a range of features that include quick-boil, energy saver, auto switch-off and boil-dry safety.

#### AVANTGARDE WHITE

A compact and eco-friendly solution with a stylish brushed stainless steel finish.

UK plug only Its distinctive and elegant shape makes the Avantgarde a

design icon.

| POWER              | 2200W                    | 1000W                   | 1100W           |
|--------------------|--------------------------|-------------------------|-----------------|
| CAPACITY           | 1 Litre                  | 0.5 Litre eco           | 0.9 Litre       |
| COLOUR/FINISH      | Polished stainless steel | Brushed stainless steel | White           |
| AUTO SWITCH-OFF    | $\bigotimes$             | $\checkmark$            | $\bigotimes$    |
| INDICATOR LIGHT    | $\bigotimes$             | $\bigcirc$              | $\bigotimes$    |
| CONCEALED ELEMENT  | $\bigotimes$             | $\checkmark$            | $\checkmark$    |
| SIGHT WINDOW(S)    | $\bigotimes$             | $\bigotimes$            | $\bigotimes$    |
| COOL TOUCH HANDLE  | $\bigotimes$             | $\bigcirc$              | $\bigotimes$    |
| 360° CORDLESS BASE | $\bigotimes$             | $\bigcirc$              | $\bigotimes$    |
| EASY TO CLEAN      | $\bigotimes$             | $\checkmark$            | $\bigcirc$      |
| LID                | Button operated          | Button operated         | Button operated |