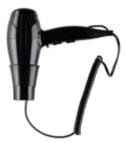

#### PRESIDENT

#### VALETTE

#### CLASSIC

A simple but stylish dryer, designed to be space efficient.

Perfect for where a lower wattage is required. A classic!

| 2000W            | 1600W        |
|------------------|--------------|
| Black            | White        |
| Wall/drawer      | Wall/dra     |
| Safety hold down | Safety h     |
| $\bigcirc$       | ×            |
| $\bigotimes$     | $\bigotimes$ |
| $\bigcirc$       | ×            |
| $\bigcirc$       | $\checkmark$ |
| Fixed            | Fixed        |
| Available        | Availabl     |
| $\bigcirc$       |              |
| $\bigcirc$       | $\checkmark$ |
| Coiled           | Coiled       |
| $\checkmark$     | $\checkmark$ |

| 1600W            |  |
|------------------|--|
| White            |  |
| Wall/drawer      |  |
| Safety hold down |  |
| $\bigotimes$     |  |
| $\bigotimes$     |  |
| $\bigotimes$     |  |
| $\checkmark$     |  |
| Fixed            |  |
| Available        |  |
| $\checkmark$     |  |
| $\checkmark$     |  |
| Coiled           |  |
| $\bigcirc$       |  |