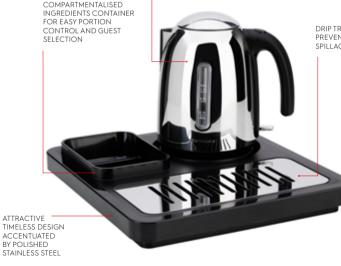

### HOTEL SAFETY WELCOME TRAYS & COURTESY TRAYS

INTEGRAL AUTO SWITCH-OFF, 1 LITRE, QUICK BOIL, ENERGY SAVER, CORDLESS KETTLE WITH INDICATOR LIGHT, COOL TOUCH HANDLE, TWIN SIGHT WINDOWS AND CONCEALED ELEMENT

DRIP TRAY TO HELP PREVENT WATER SPILLAGE AND DAMAGE When Northmace invented the hotel safety

welcome tray it transformed the guest experience. By bringing everything together in one convenient location, our welcome trays provide a safe and convenient solution for guests and hoteliers alike.

All of our welcome trays include an integral cordless kettle and offer a boil-dry safety feature.