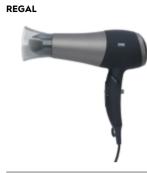

### HOTEL SAFETY HAIRDRYERS

AVANTGARDE WHITE

#### AVANTGARDE BLACK

Stylish and packed with features. Luxurious white with gold trim.

All of the distinctive characteristics of the Avantgarde White but in black.

| POWER                       | 2200         |
|-----------------------------|--------------|
| COLOUR                      | Graph        |
| ANTI-THEFT HOLDER           | ×            |
| ON/OFF SWITCH               | Comf         |
| SOFT-TOUCH FINISH           |              |
| COOL SHOT                   | $\checkmark$ |
| IONIC                       |              |
| CONCENTRATOR                | $\bigcirc$   |
| HANDLE                      | Foldir       |
| HAIRDRYER BAG               | Incluc       |
| DOUBLE INSULATED            |              |
| THERMOSTATIC SAFETY CUT-OUT | $\checkmark$ |
| CABLE                       | Straig       |
| HARD WIRING OPTION          | $\bigotimes$ |

| 2200W              |
|--------------------|
| Graphite/black     |
| $\bigotimes$       |
| Comfort stationary |
| $\bigotimes$       |
| $\checkmark$       |
| $\bigotimes$       |
| $\checkmark$       |
| Folding            |
| Included           |
| $\bigotimes$       |
| $\checkmark$       |
| Straight           |
|                    |