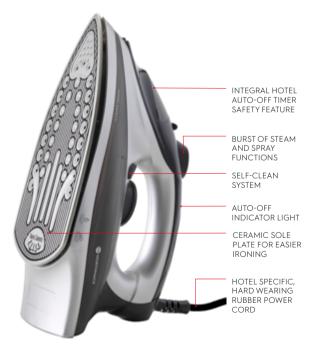

### HOTEL SAFETY IRONS

You can find Northmace hotel safety irons in hotel bedrooms worldwide. They are designed and manufactured for excellence, the perfect choice for both hotelier and guest alike.

Our irons are easy to use, durable and above all safe. And as with all of our products, they come with long guarantees for complete peace of mind. Guests will appreciate a superior ironing experience, leaving hoteliers to focus on more pressing matters!

Our irons feature triple safety protection: auto-off, thermostat and thermal fuse. They are also fitted with professional hotel, damage-resistant, rubber power cords.

#### HOTEL SAFETY IRONS

Medium sized, with the features you would expect and a non-stick sole-plate.

Simple, easy to use and guest friendly. Practical simplicity.

| POWER                                       | 2400W             | 2000W             | 1100W                        |
|---------------------------------------------|-------------------|-------------------|------------------------------|
| STEAM/DRY IRON                              | Steam safety iron | Steam safety iron | Dry safety iron              |
| SOLE PLATE                                  | Ceramic           | Non-stick coated  | Stainless steel 'easy-glide' |
| EXTRA LARGE SOLE PLATE                      | $\bigotimes$      | ۲                 | $(\mathbf{x})$               |
| AUTO-OFF TIMER SAFETY FEATURE               | $ \mathbf{O} $    | $\bigotimes$      | $\bigcirc$                   |
| BURST OF VERTICAL STEAM<br>& SPRAY FUNCTION | $\bigcirc$        | $\bigcirc$        | n/a                          |
| SELF CLEAN & ANTI-CALC SYSTEMS              | $\bigotimes$      | $\odot$           | n/a                          |
| DRIP STOP FUNCTION                          | $\bigotimes$      | $\bigcirc$        | n/a                          |
| HARD WEARING RUBBER POWER CORD              | $\bigotimes$      | $\bigcirc$        | $\bigotimes$                 |
| LENGTH OF POWER CORD (APPROX)               | 1900mm            | 1900mm            | 1900mm                       |