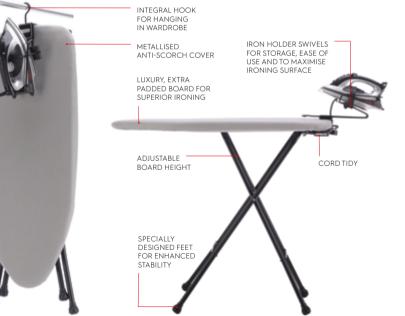

### HOTEL SAFETY IRONING CENTRES

Northmace invented the hotel bedroom safety ironing centre to improve guest experience. Our ironing centres are the original and best available – much copied, never bettered.

They incorporate a range of features and are designed and manufactured to be safe, intuitive to use, and easy to store. It's a neat and tidy solution for hoteliers that enables guests to smarten-up with ease.

Our ironing centres feature an integral hook for easy and tidy wardrobe hanging. Replacement covers are available for all models.

### HOTEL SAFETY IRONING CENTRES

| POWER                              |
|------------------------------------|
| STEAM/DRY IRON                     |
| SOLE PLATE                         |
| AUTO-OFF TIMER SAFETY FEATURE      |
| METALLISED ANTI-SCORCH COVER       |
| EXTRA-PADDED IRONING SURFACE       |
| ADJUSTABLE BOARD HEIGHT            |
| INTEGRAL HANGING HOOK              |
| INTEGRAL IRON STORE                |
| INTEGRAL POWER CORD TIDY           |
| SWIVEL IRON REST                   |
| IRON ANTI-THEFT FEATURE (OPTIONAL) |
| REPLACEMENT COVERS AVAILABLE       |
| IRONING SURFACE (APPROX)           |
| HANGING DIMENSIONS (APPROX)        |