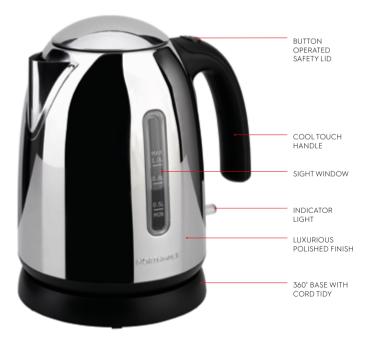

#### HOTEL SAFETY KETTLES

Northmace were the originators of the hotel safety kettle, and continue to design and manufacture kettles that exceed the expectations of both hoteliers and guests.

We offer a range that balances style and functionality. Our kettles are easy to use, durable and above all safe. What's more, they all come with long guarantees which provide complete peace of mind. This enables hoteliers to rest easy while their guests are enjoying a relaxing cup of tea.

Our kettles come with a range of features that include quick-boil, energy saver, auto switch-off and boil-dry safety.

#### AVANTGARDE WHITE

A compact and eco-friendly solution with a stylish brushed stainless steel finish.

UK plug only Its distinctive and elegant shape makes the Avantgarde a

design icon.

| POWER              | 2200W                    | 1000W                   | 1100W           |
|--------------------|--------------------------|-------------------------|-----------------|
| CAPACITY           | 1 Litre                  | 0.5 Litre eco           | 0.9 Litre       |
| COLOUR/FINISH      | Polished stainless steel | Brushed stainless steel | White           |
| AUTO SWITCH-OFF    | $\bigotimes$             | $\checkmark$            | $\bigotimes$    |
| INDICATOR LIGHT    | $\bigotimes$             | $\bigcirc$              | $\bigotimes$    |
| CONCEALED ELEMENT  | $\bigotimes$             | $\checkmark$            | $\checkmark$    |
| SIGHT WINDOW(S)    | $\bigotimes$             | $\bigotimes$            | $\bigotimes$    |
| COOL TOUCH HANDLE  | $\bigotimes$             | $\bigcirc$              | $\bigotimes$    |
| 360° CORDLESS BASE | $\bigotimes$             | $\bigcirc$              | $\bigotimes$    |
| EASY TO CLEAN      | $\bigotimes$             | $\checkmark$            | $\bigcirc$      |
| LID                | Button operated          | Button operated         | Button operated |