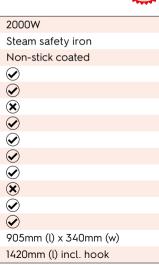

| VALETTE                                                     | GUEST                                                              | IRON ORGANISER                                        |           |
|-------------------------------------------------------------|--------------------------------------------------------------------|-------------------------------------------------------|-----------|
| Simple and practical<br>with the benefits of<br>a dry iron. | Stand-alone board,<br>designed for where<br>space is at a premium. | The safe and tidy solution to iron and board storage. |           |
| 1100W                                                       | n/a                                                                | n/a                                                   |           |
| Dry safety iron                                             | n/a                                                                | n/a                                                   |           |
| Stainless steel 'easy-glide'                                | n/a                                                                | n/a                                                   |           |
| $\checkmark$                                                | n/a                                                                | n/a                                                   |           |
| $\bigcirc$                                                  | $\bigcirc$                                                         | n/a                                                   |           |
| $\bigotimes$                                                | $\bigotimes$                                                       | n/a                                                   |           |
| $\checkmark$                                                | $\bigcirc$                                                         | n/a                                                   |           |
| $\bigcirc$                                                  |                                                                    | ✓ for board                                           |           |
| $\odot$                                                     | $\mathbf{x}$                                                       | $\odot$                                               | NORTHMACE |
| $\odot$                                                     | ×                                                                  | $\bigcirc$                                            | ORTHMAN   |
| ×                                                           | ×                                                                  | ×                                                     | (S) No    |
| $\odot$                                                     | $\mathbf{x}$                                                       | ×                                                     | Q.S.      |
| $\checkmark$                                                | $\bigcirc$                                                         | $(\mathbf{X})$                                        | Dor Mater |
| 905mm (l) x 340mm (w)                                       | 905mm (l) x 350mm (w)                                              | n/a                                                   | AUTOMAC   |
| 1420mm (l) incl. hook                                       | 1100mm (l) no hook                                                 | n/a                                                   |           |