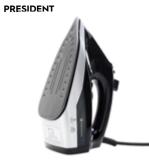

#### PRESIDENT

#### HOTEL SAFETY IRONS

Medium sized, with the features you would expect and a non-stick sole-plate.

Simple, easy to use and guest friendly. Practical simplicity.

| POWER                                       | 2400W             | 2000W             | 1100W                        |
|---------------------------------------------|-------------------|-------------------|------------------------------|
| STEAM/DRY IRON                              | Steam safety iron | Steam safety iron | Dry safety iron              |
| SOLE PLATE                                  | Ceramic           | Non-stick coated  | Stainless steel 'easy-glide' |
| EXTRA LARGE SOLE PLATE                      | $\bigotimes$      | ۲                 | $(\mathbf{x})$               |
| AUTO-OFF TIMER SAFETY FEATURE               | $ \mathbf{O} $    | $\bigotimes$      | $\bigcirc$                   |
| BURST OF VERTICAL STEAM<br>& SPRAY FUNCTION | $\bigcirc$        | $\bigcirc$        | n/a                          |
| SELF CLEAN & ANTI-CALC SYSTEMS              | $\bigotimes$      | $\odot$           | n/a                          |
| DRIP STOP FUNCTION                          | $\bigotimes$      | $\bigcirc$        | n/a                          |
| HARD WEARING RUBBER POWER CORD              | $\bigotimes$      | $\bigcirc$        | $\bigotimes$                 |
| LENGTH OF POWER CORD (APPROX)               | 1900mm            | 1900mm            | 1900mm                       |